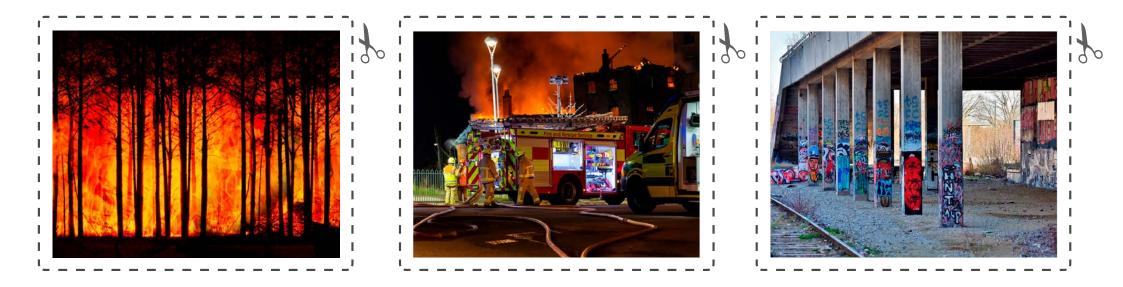

#### **Consequences of wildfire**

| 1<br>1<br>1 | Environmental                                                                                                                                                                                                                                                                                                                                                                     |      | Economic                                                                                                                                                                                                                                                                                                                                  |       | Social                                                                                                                                                                                                                       |    |
|-------------|-----------------------------------------------------------------------------------------------------------------------------------------------------------------------------------------------------------------------------------------------------------------------------------------------------------------------------------------------------------------------------------|------|-------------------------------------------------------------------------------------------------------------------------------------------------------------------------------------------------------------------------------------------------------------------------------------------------------------------------------------------|-------|------------------------------------------------------------------------------------------------------------------------------------------------------------------------------------------------------------------------------|----|
|             | <ul> <li>Inflicts injury or death to wildlife and livestock.</li> <li>Habitat loss - less food and shelter for wildlife.</li> <li>Wildfire releases substances such as CO<sub>2</sub> and CO into the atmosphere.</li> <li>Wildfire causes air pollution which impacts human health.</li> <li>Wildfire removes natural flood defences such as trees and healthy soils.</li> </ul> |      | <ul> <li>Managing and extinguishing a wildfire is costly.</li> <li>Transport, water supplies, communication and power networks, can be disrupted or lost.</li> <li>Impacts on local tourism and business if people cannot access or avoid the area.</li> <li>Reduction of property prices and potential for growth in an area.</li> </ul> |       | <ul> <li>Can endanger life.</li> <li>Effects of wildfire can increase health problems.</li> <li>Wildfire can impact on a community's sense of well-being.</li> <li>Can encourage crime and anti-social behaviour.</li> </ul> |    |
| ۱ <u> </u>  |                                                                                                                                                                                                                                                                                                                                                                                   | _11. |                                                                                                                                                                                                                                                                                                                                           | _! !_ |                                                                                                                                                                                                                              | _! |