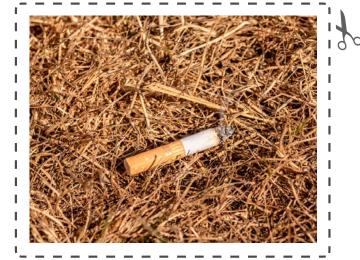

#### Accidental and recklessness

- A cigarette butt tossed from a passing car.
- Unsupervised campfires, stoves and picnic BBQ's.
- Uncontrolled or unsupervised garden bonfire.
- Sparks from machinery or power lines that have fallen from the utility pole and made contact with the ground.