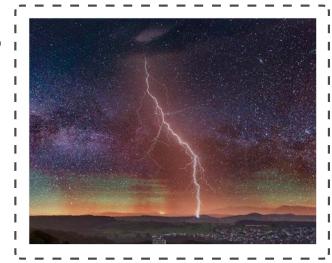

L.

н

- Lightning strikes interacting with other environmental factors resulting in ignition of combustible materials.
- Extreme heat causing spontaneous combustion of vegetation.
- Erupting volcanos that spew hot lava (molten rock) and ash, whose high temperatures can ignite material in their path.